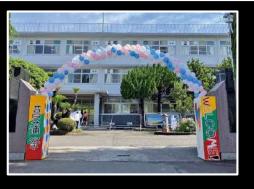

### 文化祭に出店

### 6月22日(土)·23日(日)

### 6/22(土)・23(日)

2018年以来久しぶりに制限もなく一般公開され た文化祭、2日間でのべ6千人近くの来校者とな りました。今回初めて6月に文化祭が開催され、 晴天となった1日目は中庭ステージで弾ける笑顔 がたくさん見られました。2日目は一日中雨とな りましたが室内での文化祭を横高生全員で謳歌 し、体育館は後夜祭の熱気に包まれました。

メイド&執事カフェ

いちごくりーむさんと

入学してすぐの文化祭で大変でしたが、やり きった後にはものすごい達成感が得られました。