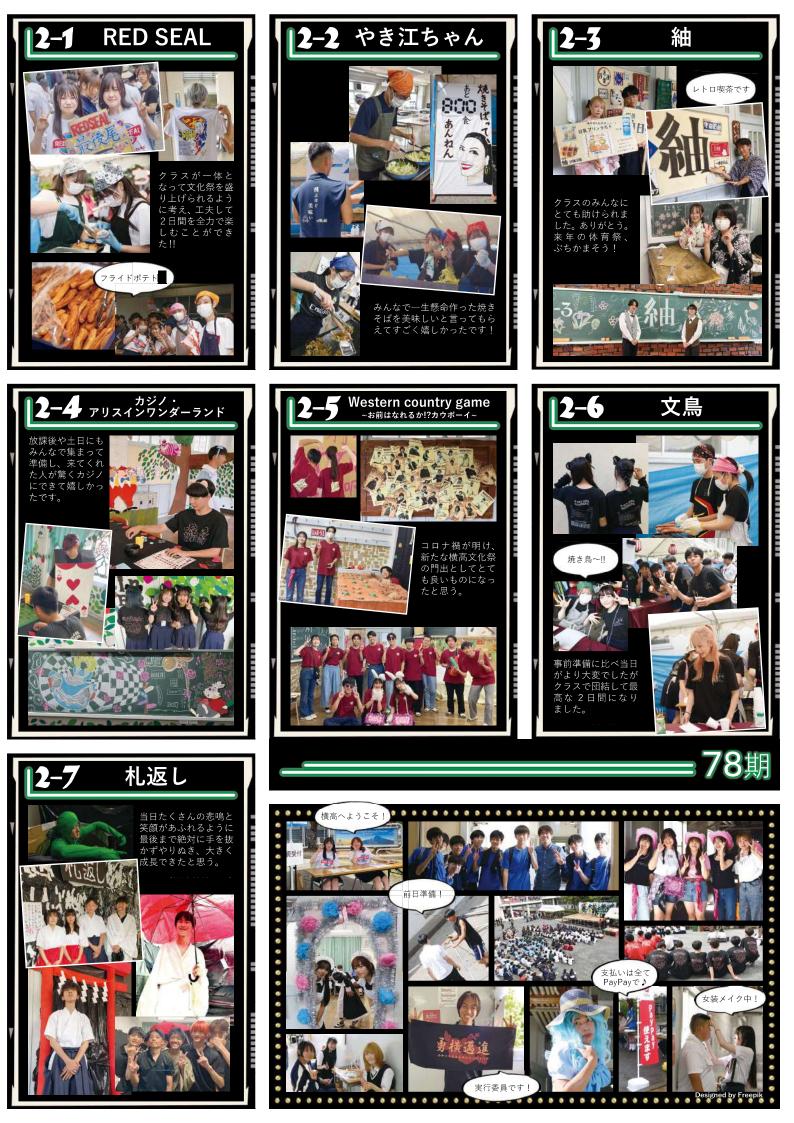

### 6/22(土)・23(日)

2018年以来久しぶりに制限もなく一般公開され た文化祭、2日間でのべ6千人近くの来校者とな りました。今回初めて6月に文化祭が開催され、 晴天となった1日目は中庭ステージで弾ける笑顔 がたくさん見られました。2日目は一日中雨とな りましたが室内での文化祭を横高生全員で謳歌 し、体育館は後夜祭の熱気に包まれました。

メイド&執事カフェ

いちごくりーむさんと

入学してすぐの文化祭で大変でしたが、やり きった後にはものすごい達成感が得られました。