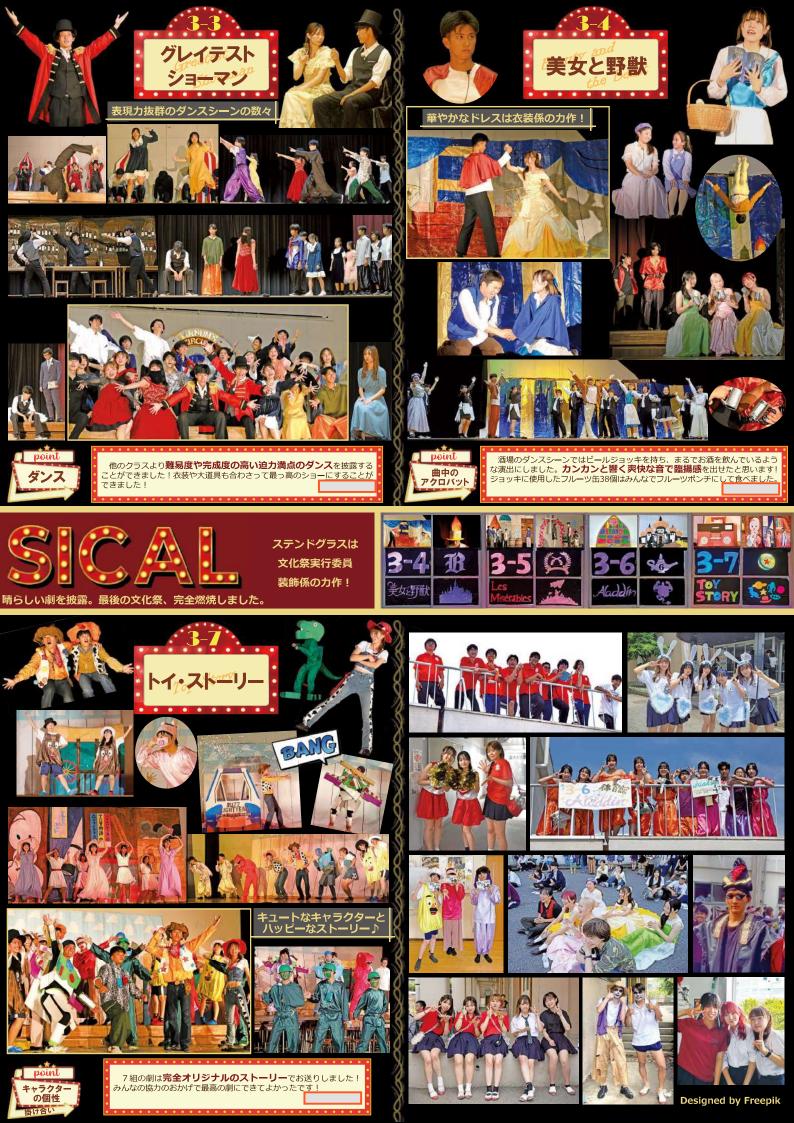

### 6/22(土)・23(日)

2018年以来久しぶりに制限もなく一般公開され た文化祭、2日間でのべ6千人近くの来校者とな りました。今回初めて6月に文化祭が開催され、 晴天となった1日目は中庭ステージで弾ける笑顔 がたくさん見られました。2日目は一日中雨とな りましたが室内での文化祭を横高生全員で謳歌 し、体育館は後夜祭の熱気に包まれました。

メイド&執事カフェ

いちごくりーむさんと

入学してすぐの文化祭で大変でしたが、やり きった後にはものすごい達成感が得られました。