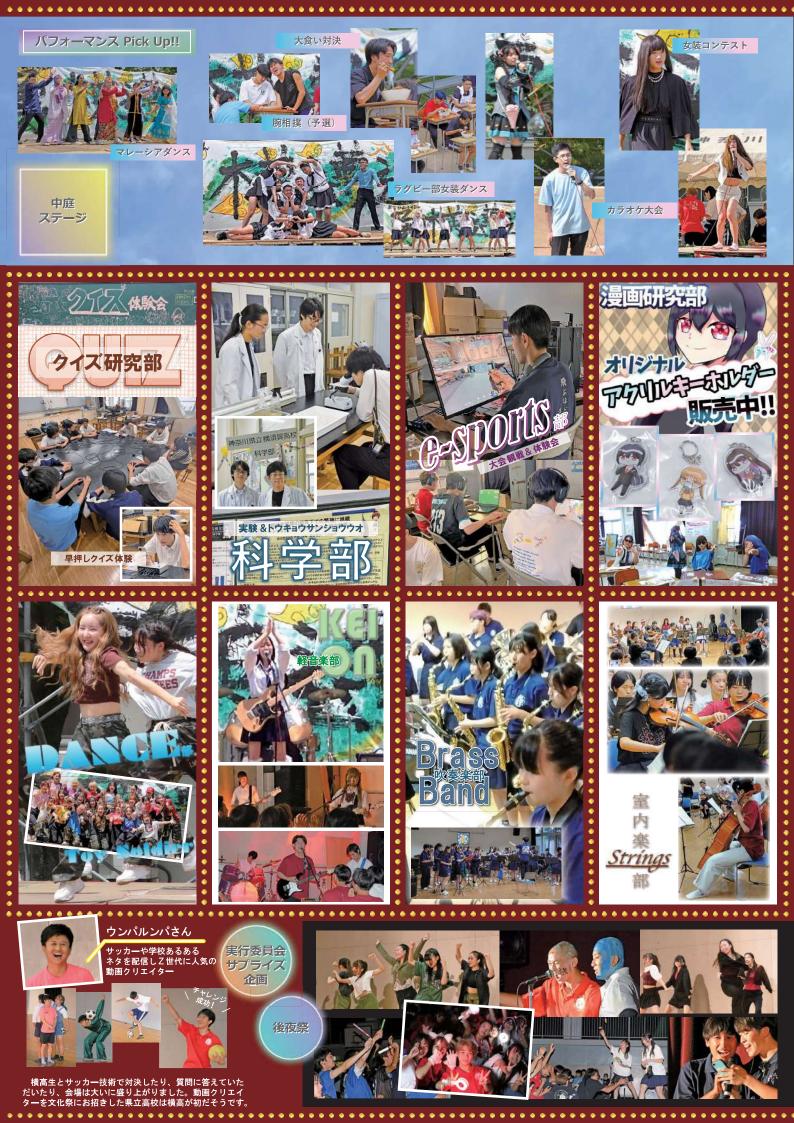

### 6/22(土)・23(日)

2018年以来久しぶりに制限もなく一般公開され た文化祭、2日間でのべ6千人近くの来校者とな りました。今回初めて6月に文化祭が開催され、 晴天となった1日目は中庭ステージで弾ける笑顔 がたくさん見られました。2日目は一日中雨とな りましたが室内での文化祭を横高生全員で謳歌 し、体育館は後夜祭の熱気に包まれました。

メイド&執事カフェ

いちごくりーむさんと

入学してすぐの文化祭で大変でしたが、やり きった後にはものすごい達成感が得られました。