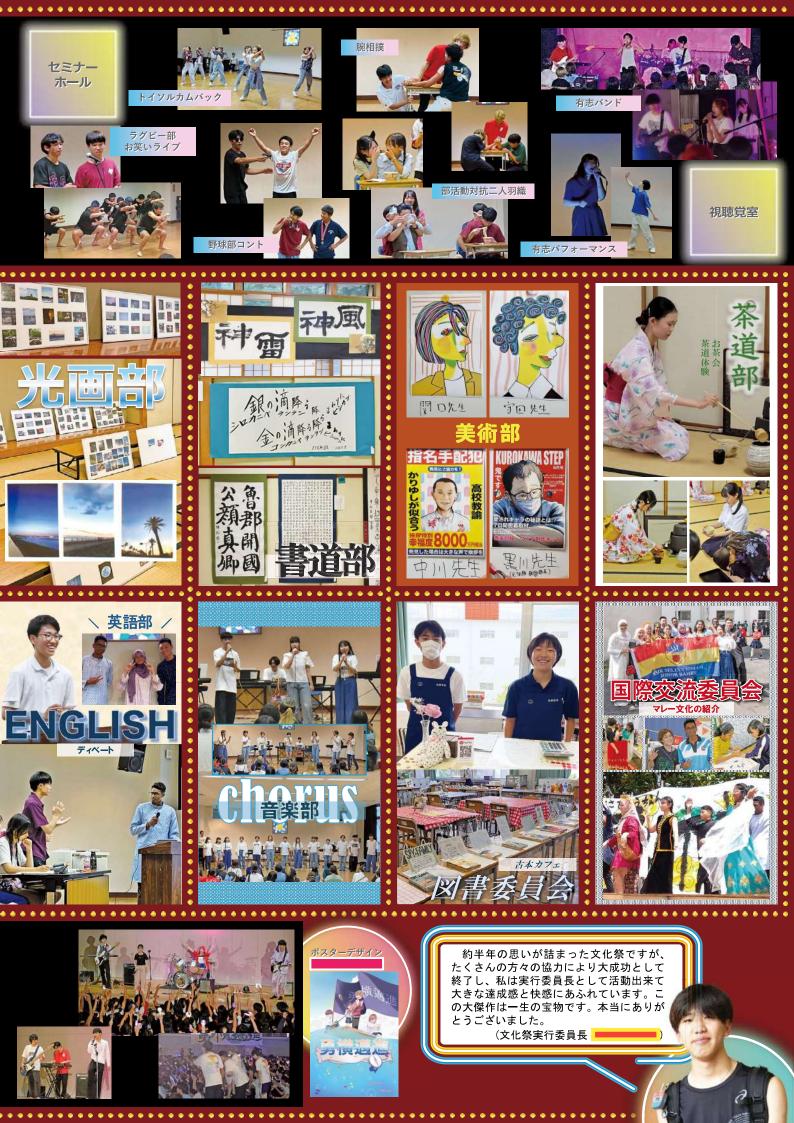

### 6/22(土)・23(日)

2018年以来久しぶりに制限もなく一般公開され た文化祭、2日間でのべ6千人近くの来校者とな りました。今回初めて6月に文化祭が開催され、 晴天となった1日目は中庭ステージで弾ける笑顔 がたくさん見られました。2日目は一日中雨とな りましたが室内での文化祭を横高生全員で謳歌 し、体育館は後夜祭の熱気に包まれました。

メイド&執事カフェ

いちごくりーむさんと

入学してすぐの文化祭で大変でしたが、やり きった後にはものすごい達成感が得られました。